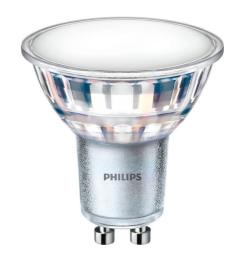

## Corepro LEDspot 550lm GU10 840 120D CorePro LEDspot MV

CorePro LEDspots are a perfect fit for spot lighting and deliver warm halogen-like light. They are compatible with most existing fixtures with a GU10 or E27 base and are designed as a retrofit replacement for halogen or incandescent spots. CorePro LEDspots deliver significant energy savings and minimize maintenance cost.