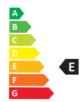

- Dimmable: No
- Energy Efficiency Class: E
- Luminous Efficacy (rated) (Nom): 112.00 lm/W
- Power (Nom): 4.9 W

• Nominal Lifetime (Nom): 15000 h

- SAP Weight Paper Unit (Case): 0.230 kg
- SAP Weight Paper Unit (Piece): 0.012 kg

- EU REACH SVHC declaration: Yes
- EU RoHS compliant: Yes

• Net Weight (Piece): 0.038 kg

Energy efficiency ranking / External awards

Further reading at: https://www.signify.com/global/ sustainability/sustainable-lighting © 2021 Signify Holding. All rights reserved.